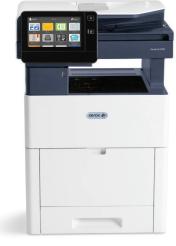

# Xerox<sup>®</sup> VersaLink<sup>®</sup> C505 Color Multifunction Printer

High-performance productivity—personalized.

## YOUR WORKPLACE ASSISTANT

- Color printing up to 45 ppm letter/43 ppm A4
- Exceptional print quality with up to 1200 x 2400 dpi resolution
- Highly configurable with multiple feeding options available
- Get multifunction productivity with copying, scanning and faxing

#### INTUITIVE USER EXPERIENCE

- Large tablet-like user interface
- Easily customizable and adaptable
- Consistent mobile device-like interactivity