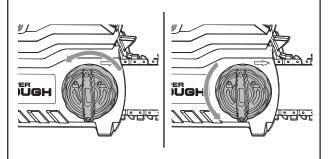

## ASSEMBLY INSTRUCTIONS

Grip the chain tensioning outer rim and turning it anti-clockwise to loosen the chain.

Hold and depress the cover tightening stick, turning it anti-clockwise to remove the chain cover.