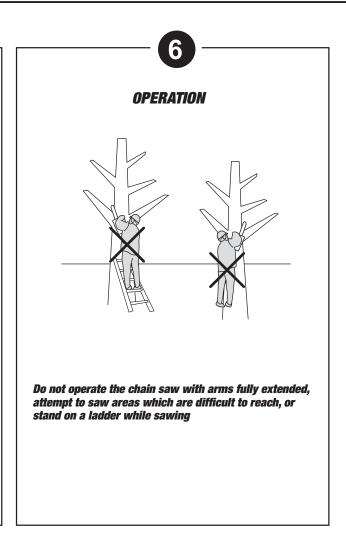

harger base on the battery pack to make

connections and the indicator light will turn red to show that the charging has started.

When charging is completed, the light will turn to green.

2

## INSTALLING THE BATTERY PACK



After recharging, insert the battery pack into the battery port. A simple push and slight pressure will be sufficient until a click is heard. Check to see if the battery is fully secured.

3

## ASSEMBLY INSTRUCTIONS



Grip the chain tensioning outer rim and turning it anti-clockwise to loosen the chain.

Hold and depress the cover tightening stick, turning it anti-clockwise to remove the chain cover.

Read all instructions. Failure to follow all instructions listed within may result in electric shock, fire and/ or serious injury.





## **QUICK START GUIDE**