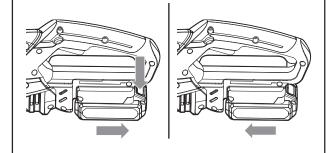

## ASSEMBLY INSTRUCTIONS

Grip the chain tensioning outer rim and turning it anti-clockwise to loosen the chain.

Hold and depress the cover tightening stick, turning it anti-clockwise to remove the chain cover.