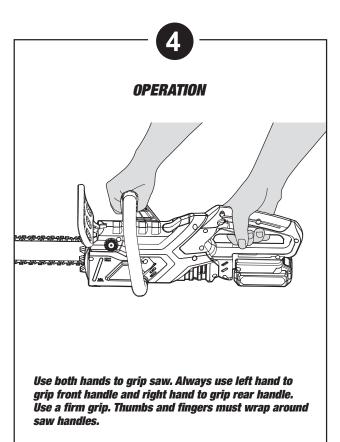

he charger base on the battery pack to make

connections and the indicator light will turn red to show that the charging has started.

When charging is completed, the light will turn to green.

2

## INSTALLING THE BATTERY PACK



After recharging, insert the battery pack into the battery port. A simple push and slight pressure will be sufficient until a click is heard. Check to see if the battery is fully secured.

3

## ASSEMBLY INSTRUCTIONS



Grip the chain tensioning outer rim and turning it anti-clockwise to loosen the chain.

Hold and depress the cover tightening stick, turning it anti-clockwise to remove the chain cover.

Read all instructions. Failure to follow all instructions listed within may result in electric shock, fire and/ or serious injury.





## **QUICK START GUIDE**