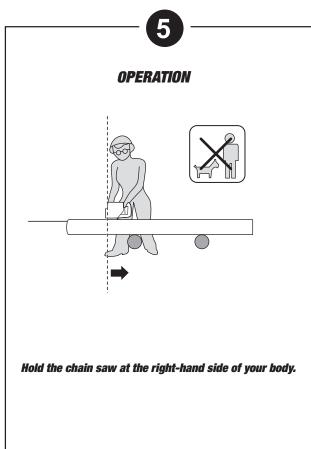

charger base on the battery pack to make

connections and the indicator light will turn red to show that the charging has started.

When charging is completed, the light will turn to green.

2

## INSTALLING THE BATTERY PACK



After recharging, insert the battery pack into the battery port. A simple push and slight pressure will be sufficient until a click is heard. Check to see if the battery is fully secured.

3

## ASSEMBLY INSTRUCTIONS



Grip the chain tensioning outer rim and turning it anti-clockwise to loosen the chain.

Hold and depress the cover tightening stick, turning it anti-clockwise to remove the chain cover.

Read all instructions. Failure to follow all instructions listed within may result in electric shock, fire and/ or serious injury.





## **QUICK START GUIDE**