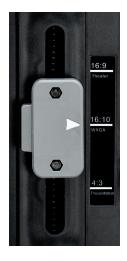

back and enjoy brilliant images on a bright white screen. When it's time to shut down, the ES3000 stores quickly and easily.

- Select the size that best meets your needs with the screen-size selector switch screen easily opens to the size you have selected (4:3, 16:9 or 16:10)
- Innovative one-piece design set up and present in seconds
- Travel-friendly take it to the conference room or take it on the road; durable, wheeled case makes it easy