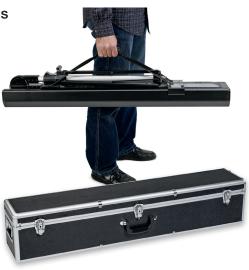

# Easy setup. Expandable to three popular sizes.

An easy-to-use, portable projection screen, the ES3000 is ideal for the mobile presenter. Designed to expand to the size that best meets your needs, it will easily open to three popular sizes: standard 4:3, widescreen 16:9 or widescreen 16:10. This innovative projection screen from Epson provides the perfect solution for both brilliant business presentations and amazing home theater applications. Take it anywhere. With the included wheeled case, it's easy to transport. And, setup is simple. With its unique, one-piece design, there's no need to assemble various components. In no time at all, you'll be ready to sit

back and enjoy brilliant images on a bright white screen. When it's time to shut down, the ES3000 stores quickly and easily.

- Select the size that best meets your needs with the screen-size selector switch screen easily opens to the size you have selected (4:3, 16:9 or 16:10)
- Innovative one-piece design set up and present in seconds
- Travel-friendly take it to the conference room or take it on the road; durable, wheeled case makes it easy