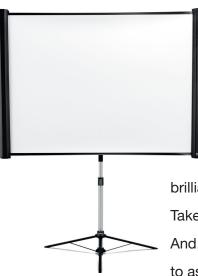

# Easy setup. Expandable to three popular sizes.

An easy-to-use, portable projection screen, the ES3000 is ideal for the mobile presenter. Designed to expand to the size that best meets your needs, it will easily open to three popular sizes: standard 4:3, widescreen 16:9 or widescreen 16:10. This innovative projection screen from Epson provides the perfect solution for both brilliant business presentations and amazing home theater applications. Take it anywhere. With the included wheeled case, it's easy to transport. And, setup is simple. With its unique, one-piece design, there's no need to assemble various components. In no time at all, you'll be ready to sit

back and enjoy brilliant images on a bright white screen. When it's time to shut down, the ES3000 stores quickly and easily.

- Select the size that best meets your needs with the screen-size selector switch screen easily opens to the size you have selected (4:3, 16:9 or 16:10)
- Innovative one-piece design set up and present in seconds
- Travel-friendly take it to the conference room or take it on the road; durable, wheeled case makes it easy