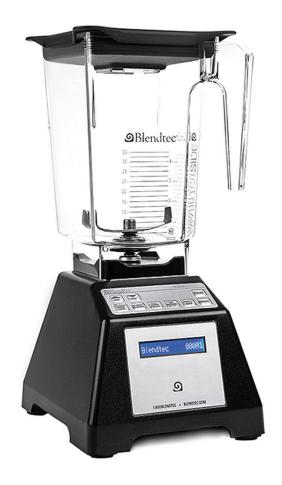

## Overview

The Total Blender Classic® is the all-in-one appliance that makes smoothies, fresh juice, ice cream, milk shakes, cappuccinos, margaritas, soups, sauces, bread dough, dressings, salsas and more!

It replaces up to 9 other appliances with 1 fast, easy-to-use machine.

This package includes the new precision "tuned 4" blade in the large, nearly 3-quart, BPA-free jar. The new large blade and large jar combination powers through tougher blending tasks and larger recipes with ease—and in less time.

## **Plenty of Power**

Tired of your blender not being able to crush ice? The Total Blender Classic has so much power (1560 watts), it turns ice to snow and actually comes with an Ice-Crushing Guarantee.

And now with the new precision-tuned 4" blade, you can make larger servings and blend whole foods with the added power of the larger blade.

TB-611-25RECOND - (white) - UPC: 852491003851 TB-621-25RECOND - (black) - UPC: 852491003875 TB-631-25RECOND - (red) - UPC: 852491003882