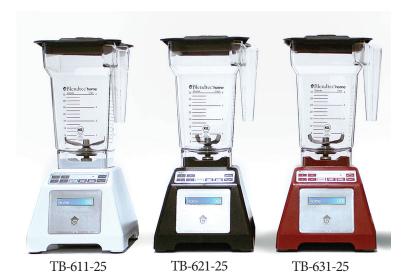

And now with the new precision-tuned 4" blade, you can make larger servings and blend whole foods with the added power of the larger blade.

TB-611-25RECOND - (white) - UPC: 852491003851 TB-621-25RECOND - (black) - UPC: 852491003875 TB-631-25RECOND - (red) - UPC: 852491003882